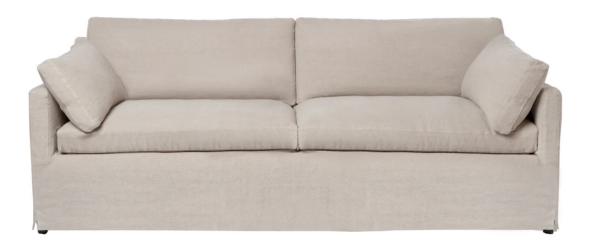

## LOUIS SOFA

Item number: LOU-SOF-090

## **DIMENSIONS**

Overall: 78"w 40"d 31"h Sitting Space: 56"w x 26"d

Seat Height: 20"h Arm Height: 25"h Weight: 193 lbs

**DETAILS** 

## OPTIONS Sleeper: Yo

Sleeper: Yes (upcharge)
Upholstered: Yes
Slipcovered: Yes
Customizable: Yes
Inside Green Available: Yes

**MATERIALS** 

Fabric: 16 yards (may vary)

**Leather**: n/a

**LEGS** 

Leg: 3.5"h
Removable: Yes
When Slipcovered: Button
When Upholstered: Button
Finish: Maple Wood with Umber

Stain

CONSTRUCTION

Frame: FSC® Certified Hard Wood

Support: Soft Edge Made in: USA

Accent Pillows Included: Two Skirt When Slipcovered: 2" Slit

**Seat Cushion**: 2 Seat Cushions

Back Cushion: 2 Back Cushions