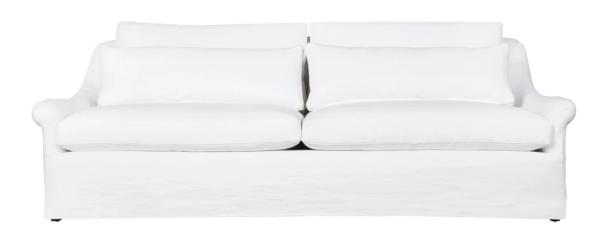

## **GENEVIEVE SOFA**

Item number: GNV-SOF-72

#### **DIMENSIONS**

Overall: 72"w 43"d 32"h Sitting Space: 62"w x 17"d Seat Height: 19.5"h Arm Height: 25"h

Weight: 220 lbs

#### **DETAILS**

Seat Cushion: Bench Seat Back Cushion: 2 Back Cushions Accent Pillows Included: Two Skirt When Slipcovered: 2" Slit